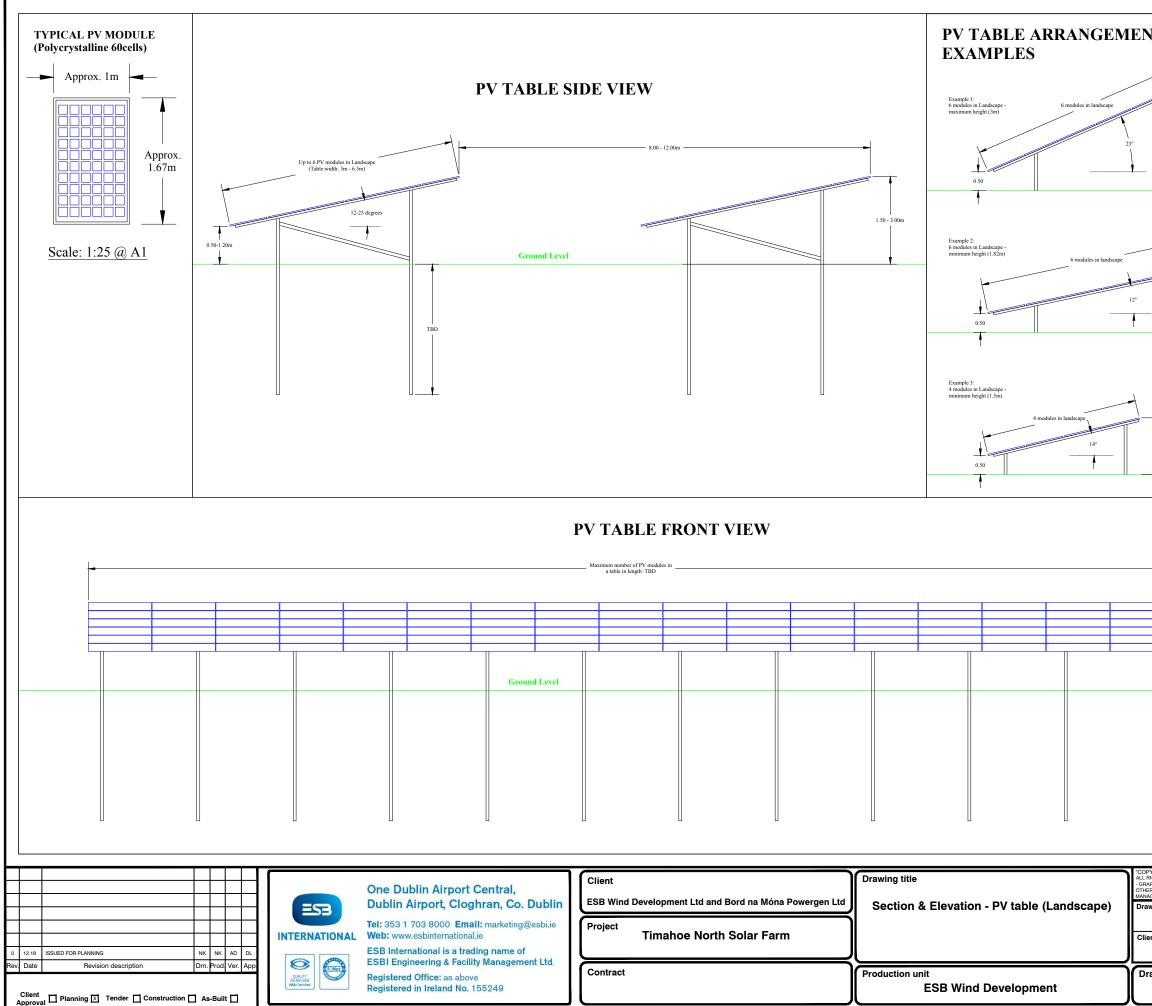

|                                                                                                                                                                                                                                                             | Notes:<br>1) Dimensions ar<br>arrangements sho<br>subject to change<br>conditions and E<br>design.<br>2) The number o to<br>3) The tilt of the<br>front-to-front dis<br>tables depends on<br>number of the mathematical<br>the tables (e.g. 61<br>4) The depth of the<br>depending on the<br>area. It will be de<br>5) All the above a<br>during the final d | own are indica<br>e depending or<br>SB requirement<br>f modules alor<br>e up to 6 in La<br>modules and t<br>tance between<br>a the final sele<br>obules along t<br>he piles will v<br>e depth of the p<br>etermined at a<br>decisions will | a onsite<br>ints and final<br>ing the width<br>andscape.<br>he<br>the PV<br>section of the<br>he width of<br>ary<br>oeat in the<br>later stage.<br>be made |
|-------------------------------------------------------------------------------------------------------------------------------------------------------------------------------------------------------------------------------------------------------------|--------------------------------------------------------------------------------------------------------------------------------------------------------------------------------------------------------------------------------------------------------------------------------------------------------------------------------------------------------------|--------------------------------------------------------------------------------------------------------------------------------------------------------------------------------------------------------------------------------------------|------------------------------------------------------------------------------------------------------------------------------------------------------------|
| PYRIGHT © ESB INTERNATIONAL LIMITEE<br>RIGHTS RESERVED. NO PART OF THIS WORK<br>APHIC. ELECTRONIC OR NECHANICAL, INCLU<br>RIGHTS RESERVED NO PART OF THIS<br>RITHAN ITS DESIGNATED PURPOSE, WITHO<br>AGEMENT LTD., TRADING AS ESB WITEMANT.<br>WIN Produced | MAY BE MODIFIED, REPRODUCED<br>IDING PHOTOCOPYING, RECORDID<br>UT THE WRITTEN PERMISSION OF                                                                                                                                                                                                                                                                  | IG, TAPING OR USED FOR                                                                                                                                                                                                                     | ANY PURPOSE                                                                                                                                                |
| NK NK                                                                                                                                                                                                                                                       | AD                                                                                                                                                                                                                                                                                                                                                           | DL                                                                                                                                                                                                                                         | 04/12/2018                                                                                                                                                 |
| ent ref.                                                                                                                                                                                                                                                    | No. of sheets                                                                                                                                                                                                                                                                                                                                                | Size                                                                                                                                                                                                                                       | Scale                                                                                                                                                      |
| 00 - 00                                                                                                                                                                                                                                                     | 1                                                                                                                                                                                                                                                                                                                                                            | A3                                                                                                                                                                                                                                         | 1:100 @ A3                                                                                                                                                 |
| rawing number SHEET REV<br>QS-000218-01-D605-006                                                                                                                                                                                                            |                                                                                                                                                                                                                                                                                                                                                              |                                                                                                                                                                                                                                            |                                                                                                                                                            |